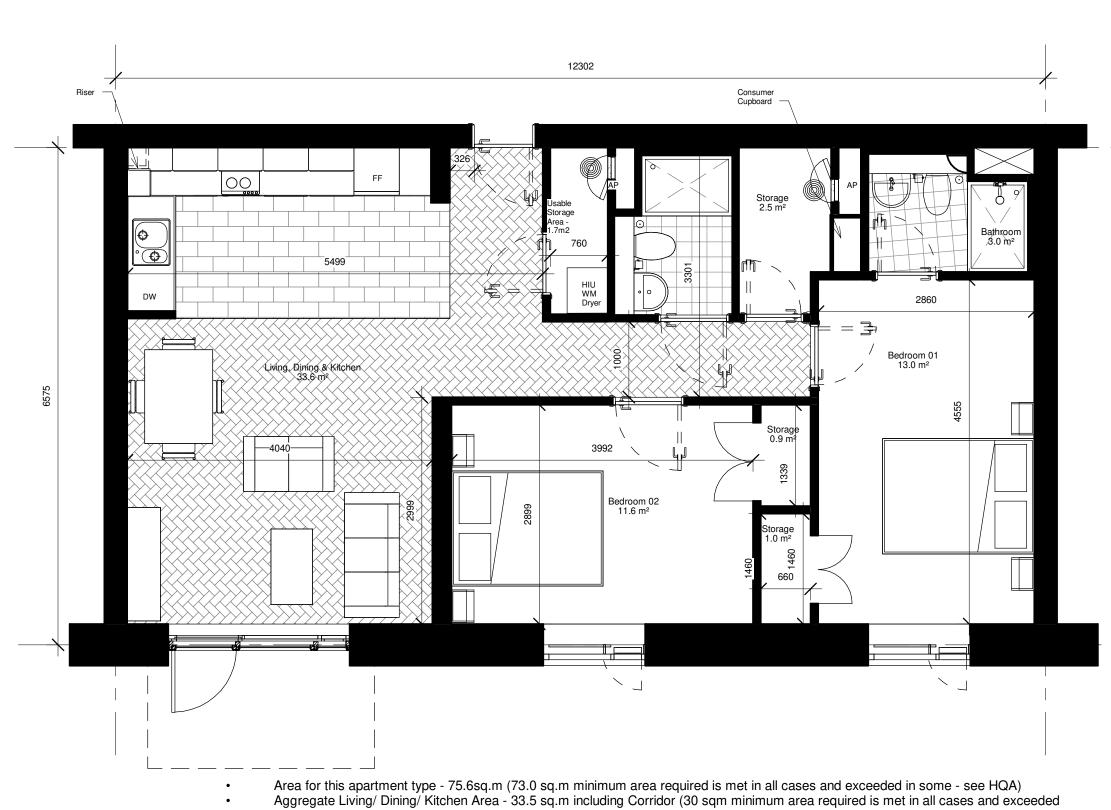

- in some see HQA)
- Storage Area 6.0 sq.m ( 6.0 sq.m minimum area required). Built-In Wardrobe included in storage area calculation.

| Notes:<br>DO NOT SCALE FROM THIS DRAWING. USE FIGURED DIMENSIONS<br>IN ALL CASES. VERIFY DIMENSIONS ON SITE AND REPORT ANY<br>DISCREPANCIES TO THE ARCHITECTS IMMEDIATELY. THIS<br>DRAWING TO BE READ IN CONJUNCTION WITH THE ARCHITECTS<br>SPECIFICATION. © THIS DRAWING IS COPYRIGHT AND MAY ONLY<br>BE REPRODUCED WITH THE ARCHITECTS PERMISSION. |                          |          |
|------------------------------------------------------------------------------------------------------------------------------------------------------------------------------------------------------------------------------------------------------------------------------------------------------------------------------------------------------|--------------------------|----------|
| Drawing Notes:                                                                                                                                                                                                                                                                                                                                       |                          |          |
|                                                                                                                                                                                                                                                                                                                                                      |                          |          |
| P02 27/01/20 EOB Full Planning ABP issue   P01 14/06/19 EOB Pre-Planning ABP issue                                                                                                                                                                                                                                                                   |                          |          |
|                                                                                                                                                                                                                                                                                                                                                      |                          |          |
| Rev Date DRN De                                                                                                                                                                                                                                                                                                                                      | escription               |          |
| Reddy Architecture + Urbanism   Bardy Architecture + Urbanism   Dartry Road   Dublin 6, D06 Y0E3.   T: +353 (0)1 4987000   W: www.reddyarchitecture.com   E: info@reddyarchitecture.com   Client Details:   Ruirside Developments Ltd.                                                                                                               |                          |          |
| Project Details:<br>PGATE<br>42A Parkgate St, Dublin 8                                                                                                                                                                                                                                                                                               |                          |          |
| Drawing Title:                                                                                                                                                                                                                                                                                                                                       |                          |          |
| Typical 2 Bed Apartment                                                                                                                                                                                                                                                                                                                              |                          |          |
| Job No Date<br>P18-107D 27/01/20                                                                                                                                                                                                                                                                                                                     | Scale@A3<br>1:50         |          |
| P18-107D 27/01/20<br>Status                                                                                                                                                                                                                                                                                                                          | Drawn By:                |          |
| Planning                                                                                                                                                                                                                                                                                                                                             | J.Basquel                |          |
| Purpose<br>Planning Permission                                                                                                                                                                                                                                                                                                                       | Checked By:<br>E.O'Brien |          |
| Drawing Number                                                                                                                                                                                                                                                                                                                                       |                          | Revision |
|                                                                                                                                                                                                                                                                                                                                                      |                          |          |
| PGATE-RAU-22-22-DR-A-APT-33303 P02                                                                                                                                                                                                                                                                                                                   |                          |          |